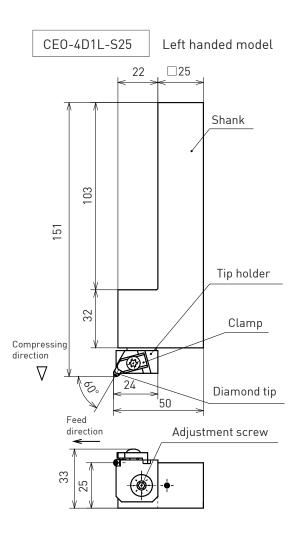

## CAT'S EYE CEO Dimensional specification

### Dimensional drawing (mm)

### **Tool specification**

| Tool model   | Burnishing part         | Shank size(mm) | Orientation         | Diamond tip model |
|--------------|-------------------------|----------------|---------------------|-------------------|
| CE0-4D1R-S25 | O to start of the start | □25            | <b>Right handed</b> | DT4D1             |
| CE0-4D1L-S25 | 0 uter surface          |                | Left handed         |                   |