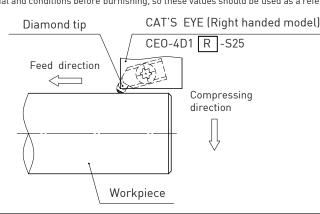

) | Material | Peripheral speed<br>(m/min) | Feed rate<br>(mm/rev) | Pre-load<br>(N) | Spring        |
|-----------------------------|----------|-----------------------------|-----------------------|-----------------|---------------|
| 45                          | Alloy    | 50 - 200                    | 0.05                  | 30 - 50         | Spring(Blue)  |
| 60                          | steel    |                             |                       | 150 - 200       | Spring(Green) |

\* Burnishing conditions are reference only, and do not guarantee that they will achieve the customers' required values.
\* Actual burnishing conditions vary depending on the material and conditions before burnishing, so these values should be used as a reference.

#### Installation image on NC lathe



SUGINO