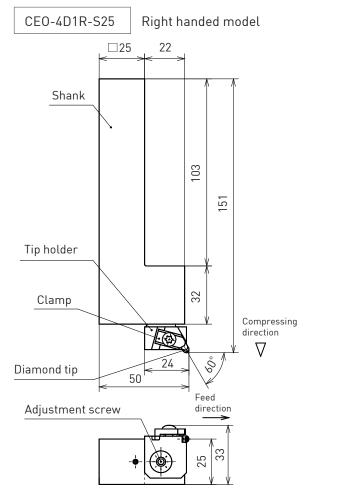

## CAT'S EYE CEO Dimensional specification

### Dimensional drawing (mm)

### **Tool specification**

| Tool model   | Burnishing part         | Shank size(mm) | Orientation         | Diamond tip model |
|--------------|-------------------------|----------------|---------------------|-------------------|
| CE0-4D1R-S25 | O to start of the start | □25            | <b>Right handed</b> | DT4D1             |
| CE0-4D1L-S25 | 0 uter surface          |                | Left handed         |                   |